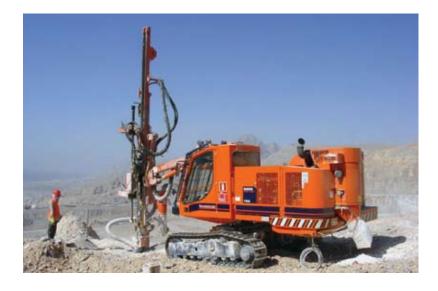

#### **Sandvik Hydraulic Crawler Drills**

Think of consistent, reliable and accurate drilling in the toughest of conditions, and the one name that stands out is SANDVIK. Sandvik is the global name in drilling, mining and tunnelling, with products designed for performance and longevity. A leader by far in the Middle East as well.

- Hydraulic Crawler-mounted Surface and DTH Drills
- Tunnel Drilling Jumbos and Tunnel Bolting Rigs
- Mineral Exploration and Water well Drills