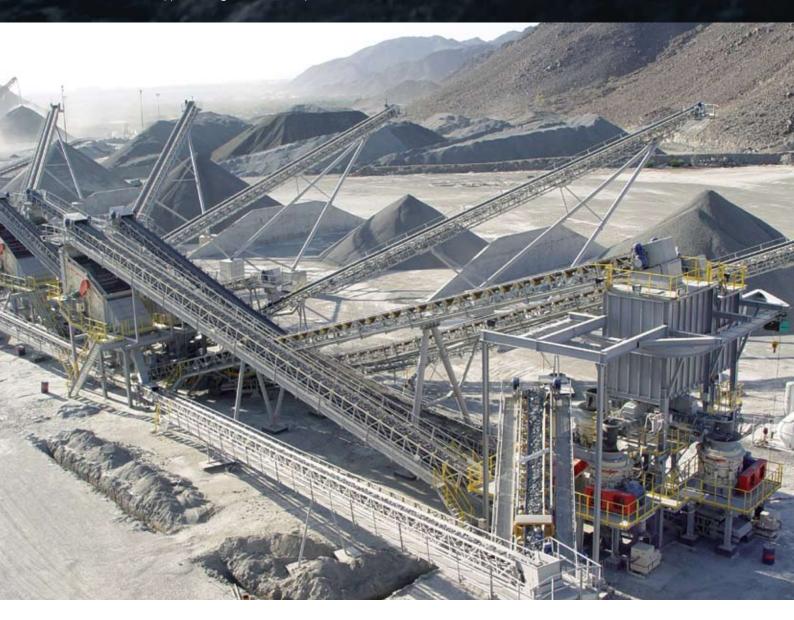

# Genuine Spares for Rock and Mineral Processing Equipment

The extremely tough working environments in quarries and constant demand for high productivity call for excellent availability of genuine parts. We effectively meet such customer demands. Genuine parts are stocked for:

- Metso Crushing Plants including Svedala, Nordberg, Symons, Lokomo and Barmac machines.
- Sandvik Hydraulic Crawler Drills
- Sandvik Rock Drill Tools. These tools can also be used on other machines like Atlas Copco, Ingersoll-Rand, Furukawa etc.

# Metso Minerals – Crushing and Screening Plant

Metso is a world leader in the supply of high quality rock and mineral processing equipment and complete aggregate processing systems. Metso is the No.1 choice of customers in the region in this critical and demanding sector.

- Rock crushing plants
- Sand and gravel washing systems
- Screening systems
- Conveyor belts
- Mobile crushers and screens