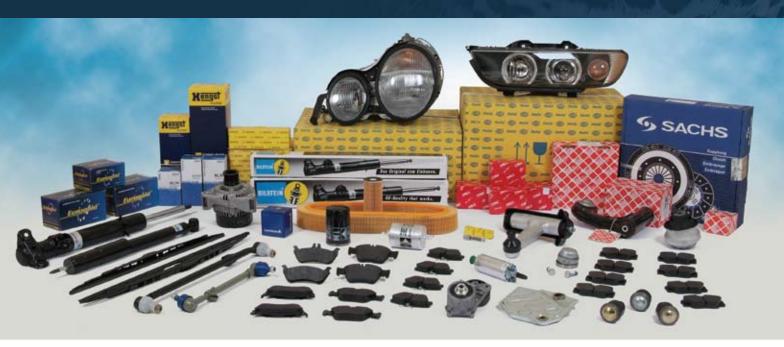

# European Truck and Car Parts Best single source for High Quality Replacement Parts

As UAE's market leaders in OEM and equivalent quality parts for European Trucks, Trailers and Cars, we offer a world-class product range. Ability to offer an excellent range and availability at fair prices has enabled us to achieve leadership status.

# **European Truck and Trailer Parts Range**

Our Truck and Trailer Parts range covers popular models of Mercedes, Volvo, Scania, MAN, Renault, and Iveco parts and trailers like BPW, Gorica, York and Doll. More than 25,000 line items covering Engine, Transmission, Brake, Chassis, Body Parts and Electricals are stocked to ensure ready availability.

#### Range

The range includes leading brands from Europe and other countries. Sachs clutches & shock absorbers, Mahle pistons and rings, Hella electricals, Wabco brake parts, Elring gaskets, Hengst filters, Trilex rims, GF fifth wheels & Jost landing gears.