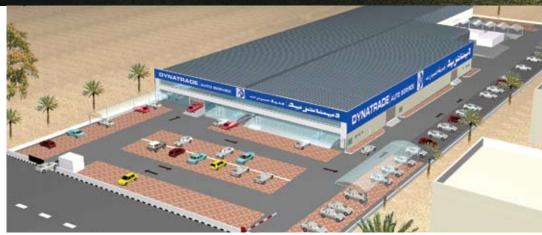

#### On the anvil

Strategic infrastructure investments and rapid expansions are part of Dynatrade's growth strategy. As it confidently advances into the future, Dynatrade has many exciting projects on the anvil. Vital investments that will further cement its success and define its future.

- New Service Centres Sharjah , Dubai (Jebel Ali, Nad Al Hamar), Abu Dhabi
- New Parts & Logistics Centre Dubai (Jebel Ali)
- Multi-purpose Automotive Complex Dubai, Abu Dhabi

New Service Complex, Al K'hoz, Dubai.