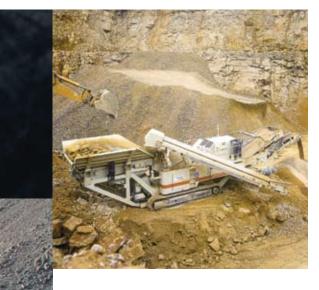

# Metso Minerals – Crushing and Screening Plant

Metso is a world leader in the supply of high quality rock and mineral processing equipment and complete aggregate processing systems. Metso is the No.1 choice of customers in the region in this critical and demanding sector.

- Rock crushing plants
- Sand and gravel washing systems
- Screening systems
- Conveyor belts
- Mobile crushers and screens